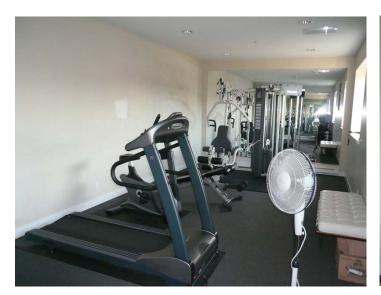

Master bedroom with walk in closet and three piece ensuite with oversized shower and granite counters.

Second bedroom with adjoining four piece bathroom with granite counters. Two side by side parking stalls. Enjoy life in this awesome unit with vaulted ceilings, attractive decor, two bedrooms, two bathrooms and two parking stalls. Club house /recreation center with library, exercise room and bathroom.

#### FEATURES OF THIS FINE HOME:

- Attractive, Neat & Clean, 2 Bedroom, 2 Bathroom Top Floor Apartment With View Of The Mountains.
- Boasting Attractive Decor, Vaulted Ceilings, Dark Laminate Floors In The Living Room/Dining Room & Tile Floors In Entrance, Kitchen & Bathrooms.
- Attractive Kitchen With Stainless Appliances, Granite Counters With Breakfast Bar & Adjoining Pantry/Laundry Room.
- Terrific Floor Plan With 2 Bedrooms Separated By The Living Room And Dining Room With Vaulted Ceiling, Electric Fireplace & Patio Door To Covered Deck.
- Master Bedroom With Walk In Closet And 3 Piece Ensuite With Oversized Shower And Granite Counters.
- 2 Side By Side Parking Stalls #41 & #42
- Enjoy Life In This Awesome Unit With Vaulted Ceilings, Attractive Decor, 2 Bedrooms, 2 Bathrooms And 2 Parking Stalls. Club House/Recreation Center With Library, Exercise Room And Bathroom.
- **Annual Taxes: \$1,313.85**
- **Strata Fees:** \$240.56