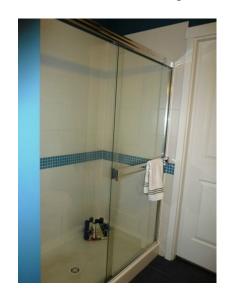

Master bedroom with walk in closet and three piece ensuite with oversized shower and granite counters.

Second bedroom with adjoining four piece bathroom with granite counters. Two side by side parking stalls. Enjoy life in this awesome unit with vaulted ceilings, attractive decor, two bedrooms, two bathrooms and two parking stalls. Club house /recreation center with library, exercise room and bathroom.

Master Bedroom: 12'4 x 10'8 - The Master Bedroom has a walk in closet and 3 piece ensuite.

3 Piece Master Ensuite: Master ensuite has granite counter and an attractive shower with a glass door.

Bedroom: 9'4 x 9' - Bright full sized second bedroom