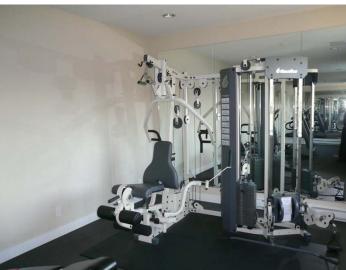

Master bedroom with walk in closet and three piece ensuite with oversized shower and granite counters.

Second bedroom with adjoining four piece bathroom with granite counters. Two side by side parking stalls. Enjoy life in this awesome unit with vaulted ceilings, attractive decor, two bedrooms, two bathrooms and two parking stalls. Club house /recreation center with library, exercise room and bathroom.

#### FEATURES OF THIS FINE HOME:

- Attractive, Neat & Clean, 2 Bedroom, 2 Bathroom Top Floor Apartment With View Of The Mountains.
- Boasting Attractive Decor, Vaulted Ceilings, Dark Laminate Floors In The Living Room/Dining Room & Tile Floors In Entrance, Kitchen & Bathrooms.
- Attractive Kitchen With Stainless Appliances, Granite Counters With Breakfast Bar & Adjoining Pantry/Laundry Room.
- Terrific Floor Plan With 2 Bedrooms Separated By The Living Room And Dining Room With Vaulted Ceiling, Electric Fireplace & Patio Door To Covered Deck.
- Master Bedroom With Walk In Closet And 3 Piece Ensuite With Oversized Shower And Granite Counters.
- 2 Side By Side Parking Stalls #41 & #42
- Enjoy Life In This Awesome Unit With Vaulted Ceilings, Attractive Decor, 2 Bedrooms, 2 Bathrooms And 2 Parking Stalls. Club House/Recreation Center With Library, Exercise Room And Bathroom.
- **Annual Taxes: \$1,313.85**
- **Strata Fees:** \$240.56