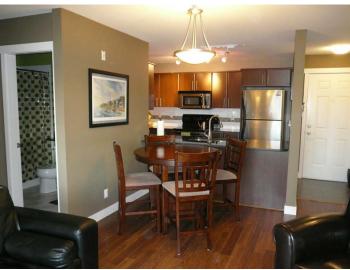

## Gorgeous Top Floor Apartment With Vaulted Ceiling & Mountain View 2 Bedroom, 2 Bathroom, 2 Parking Stalls Attractive Dark Laminate & Tile Floors, Granite Counters In Desirable Esprit Complex

Attractive, neat and clean, two bedroom, two bathroom, top floor apartment with view of the mountains and two parking stalls. Boasting attractive decor, vaulted ceilings, dark laminate floors in the living room/dining room and tile floors in the entrance, kitchen and bathrooms, attractive kitchen with stainless appliances, granite counters with breakfast bar and adjoining pantry/laundry room. Terrific floor plan with 2 bedrooms separated by the living room and dining room with a vaulted ceiling, electric fireplace and patio door to covered deck.

#### **Living Area:** 869 Square Feet

Living Room/Dining Room 11'4 x 16'4
Living room has a cozy fireplace, vaulted ceiling and dark laminate floors

**Dining Area** 

Kitchen: 11'6 x 7'9 - Attractive kitchen with stainless appliances & granite counters with breakfast bar.