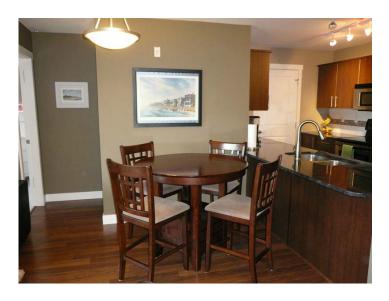

## Gorgeous Top Floor Apartment With Vaulted Ceiling & Mountain View 2 Bedroom, 2 Bathroom, 2 Parking Stalls Attractive Dark Laminate & Tile Floors, Granite Counters In Desirable Esprit Complex

Attractive, neat and clean, two bedroom, two bathroom, top floor apartment with view of the mountains and two parking stalls. Boasting attractive decor, vaulted ceilings, dark laminate floors in the living room/dining room and tile floors in the entrance, kitchen and bathrooms, attractive kitchen with stainless appliances, granite counters with breakfast bar and adjoining pantry/laundry room. Terrific floor plan with 2 bedrooms separated by the living room and dining room with a vaulted ceiling, electric fireplace and patio door to covered deck.

#### **Living Area:** 869 Square Feet

Living Room/Dining Room 11'4 x 16'4
Living room has a cozy fireplace, vaulted ceiling and dark laminate floors

**Dining Area** 

Kitchen: 11'6 x 7'9 - Attractive kitchen with stainless appliances & granite counters with breakfast bar.