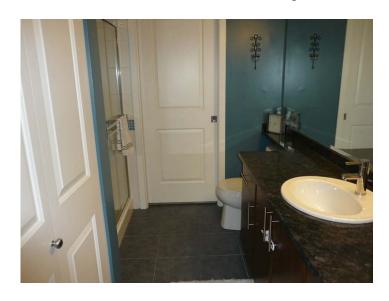

Master bedroom with walk in closet and three piece ensuite with oversized shower and granite counters.

Second bedroom with adjoining four piece bathroom with granite counters. Two side by side parking stalls. Enjoy life in this awesome unit with vaulted ceilings, attractive decor, two bedrooms, two bathrooms and two parking stalls. Club house /recreation center with library, exercise room and bathroom.

Master Bedroom: 12'4 x 10'8 - The Master Bedroom has a walk in closet and 3 piece ensuite.

3 Piece Master Ensuite: Master ensuite has granite counter and an attractive shower with a glass door.

Bedroom: 9'4 x 9' - Bright full sized second bedroom

4 Piece Main Bathroom:

Laundry Room/Pantry: 7'7x 4'4