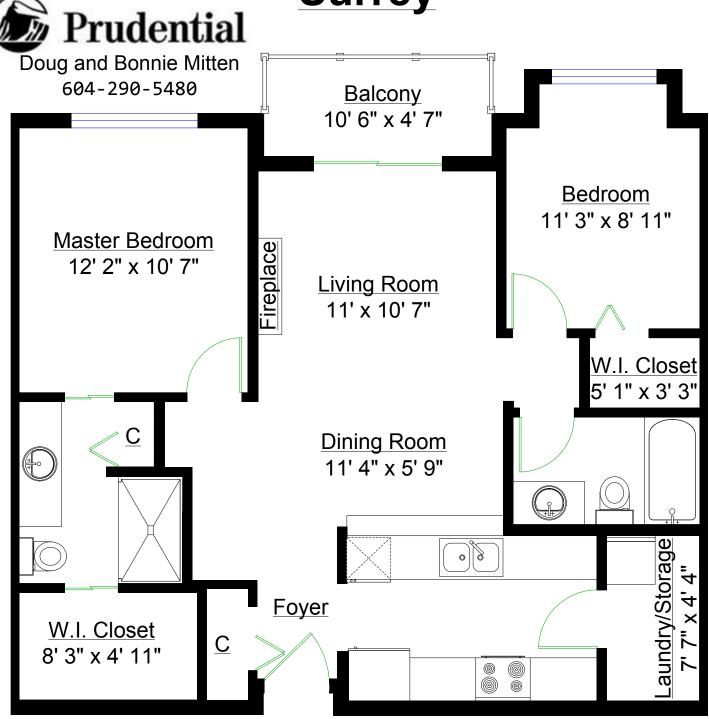

#### **Living Area:** 869 Square Feet

Living Room/Dining Room 11'4 x 16'4
Living room has a cozy fireplace, vaulted ceiling and dark laminate floors

**Dining Area** 

Kitchen: 11'6 x 7'9 - Attractive kitchen with stainless appliances & granite counters with breakfast bar.

Master Bedroom: 12'4 x 10'8 - The Master Bedroom has a walk in closet and 3 piece ensuite.

3 Piece Master Ensuite: Master ensuite has granite counter and an attractive shower with a glass door.

Bedroom: 9'4 x 9' - Bright full sized second bedroom

4 Piece Main Bathroom:

Laundry Room/Pantry: 7'7x 4'4

# #410 – 19320 65<sup>th</sup> Avenue, Surrey

Totals\*\*

Main Level: 874

**Other Areas** 

Balcony: 48 sq. ft.

<sup>\*\*</sup> Approx. based on interior measurements to exterior walls

<sup>\*\*</sup> Total square footage not taken from original blueprints