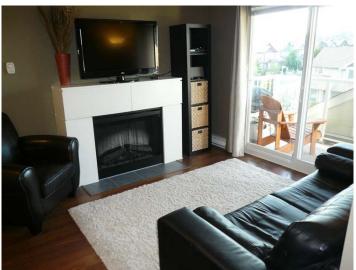

## Gorgeous Top Floor Apartment With Vaulted Ceiling & Mountain View 2 Bedroom, 2 Bathroom, 2 Parking Stalls Attractive Dark Laminate & Tile Floors, Granite Counters In Desirable Esprit Complex

Attractive, neat and clean, two bedroom, two bathroom, top floor apartment with view of the mountains and two parking stalls. Boasting attractive decor, vaulted ceilings, dark laminate floors in the living room/dining room and tile floors in the entrance, kitchen and bathrooms, attractive kitchen with stainless appliances, granite counters with breakfast bar and adjoining pantry/laundry room. Terrific floor plan with 2 bedrooms separated by the living room and dining room with a vaulted ceiling, electric fireplace and patio door to covered deck.

#### **Living Area:** 869 Square Feet

Living Room/Dining Room 11'4 x 16'4
Living room has a cozy fireplace, vaulted ceiling and dark laminate floors

**Dining Area** 

Kitchen: 11'6 x 7'9 - Attractive kitchen with stainless appliances & granite counters with breakfast bar.