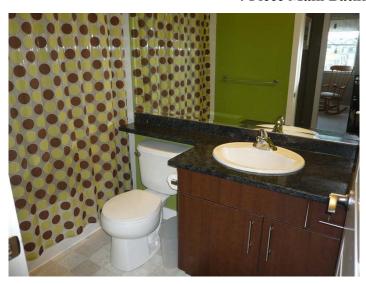

## Gorgeous Top Floor Apartment With Vaulted Ceiling & Mountain View 2 Bedroom, 2 Bathroom, 2 Parking Stalls Attractive Dark Laminate & Tile Floors, Granite Counters In Desirable Esprit Complex

Attractive, neat and clean, two bedroom, two bathroom, top floor apartment with view of the mountains and two parking stalls. Boasting attractive decor, vaulted ceilings, dark laminate floors in the living room/dining room and tile floors in the entrance, kitchen and bathrooms, attractive kitchen with stainless appliances, granite counters with breakfast bar and adjoining pantry/laundry room. Terrific floor plan with 2 bedrooms separated by the living room and dining room with a vaulted ceiling, electric fireplace and patio door to covered deck.

4 Piece Main Bathroom:

Laundry Room/Pantry: 7'7x 4'4