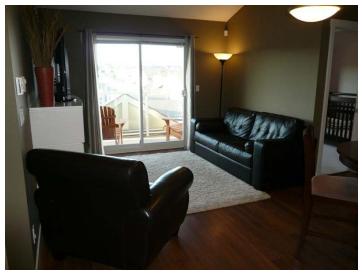

## Gorgeous Top Floor Apartment With Vaulted Ceiling & Mountain View 2 Bedroom, 2 Bathroom, 2 Parking Stalls Attractive Dark Laminate & Tile Floors, Granite Counters In Desirable Esprit Complex

Attractive, neat and clean, two bedroom, two bathroom, top floor apartment with view of the mountains and two parking stalls. Boasting attractive decor, vaulted ceilings, dark laminate floors in the living room/dining room and tile floors in the entrance, kitchen and bathrooms, attractive kitchen with stainless appliances, granite counters with breakfast bar and adjoining pantry/laundry room. Terrific floor plan with 2 bedrooms separated by the living room and dining room with a vaulted ceiling, electric fireplace and patio door to covered deck.

#### **Living Area:** 869 Square Feet

Living Room/Dining Room 11'4 x 16'4
Living room has a cozy fireplace, vaulted ceiling and dark laminate floors

**Dining Area** 

Kitchen: 11'6 x 7'9 - Attractive kitchen with stainless appliances & granite counters with breakfast bar.