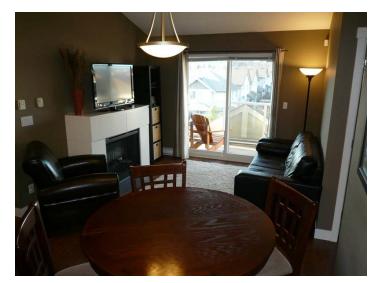

## Gorgeous Top Floor Apartment With Vaulted Ceiling & Mountain View 2 Bedroom, 2 Bathroom, 2 Parking Stalls Attractive Dark Laminate & Tile Floors, Granite Counters In Desirable Esprit Complex

Attractive, neat and clean, two bedroom, two bathroom, top floor apartment with view of the mountains and two parking stalls. Boasting attractive decor, vaulted ceilings, dark laminate floors in the living room/dining room and tile floors in the entrance, kitchen and bathrooms, attractive kitchen with stainless appliances, granite counters with breakfast bar and adjoining pantry/laundry room. Terrific floor plan with 2 bedrooms separated by the living room and dining room with a vaulted ceiling, electric fireplace and patio door to covered deck.

#### **Living Area:** 869 Square Feet

Living Room/Dining Room 11'4 x 16'4
Living room has a cozy fireplace, vaulted ceiling and dark laminate floors

**Dining Area** 

Kitchen: 11'6 x 7'9 - Attractive kitchen with stainless appliances & granite counters with breakfast bar.