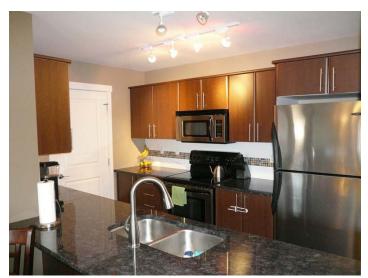

#### **Living Area:** 869 Square Feet

Living Room/Dining Room 11'4 x 16'4
Living room has a cozy fireplace, vaulted ceiling and dark laminate floors

**Dining Area** 

Kitchen: 11'6 x 7'9 - Attractive kitchen with stainless appliances & granite counters with breakfast bar.

#### FEATURES OF THIS FINE HOME:

- Attractive, Neat & Clean, 2 Bedroom, 2 Bathroom Top Floor Apartment With View Of The Mountains.
- Boasting Attractive Decor, Vaulted Ceilings, Dark Laminate Floors In The Living Room/Dining Room & Tile Floors In Entrance, Kitchen & Bathrooms.
- Attractive Kitchen With Stainless Appliances, Granite Counters With Breakfast Bar & Adjoining Pantry/Laundry Room.
- Terrific Floor Plan With 2 Bedrooms Separated By The Living Room And Dining Room With Vaulted Ceiling, Electric Fireplace & Patio Door To Covered Deck.
- Master Bedroom With Walk In Closet And 3 Piece Ensuite With Oversized Shower And Granite Counters.
- 2 Side By Side Parking Stalls #41 & #42
- Enjoy Life In This Awesome Unit With Vaulted Ceilings, Attractive Decor, 2 Bedrooms, 2 Bathrooms And 2 Parking Stalls. Club House/Recreation Center With Library, Exercise Room And Bathroom.
- **Annual Taxes: \$1,313.85**
- **Strata Fees:** \$240.56