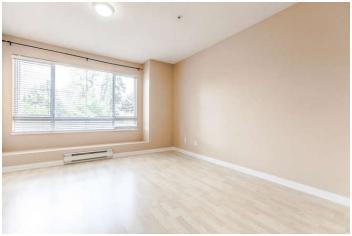

#### Master Bedroom: 18'8 x 12'2

Bedroom: 13'6 x 11'4

3 Piece Main Bath:

Insuite Laundry