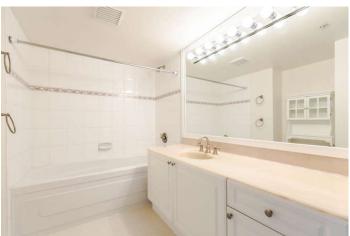

#### Master Bedroom: 18'8 x 12'2

Bedroom: 13'6 x 11'4

3 Piece Main Bath:

Insuite Laundry