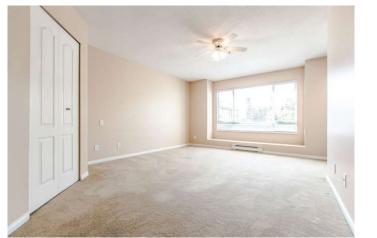

#### Master Bedroom: 18'8 x 12'2

Bedroom: 13'6 x 11'4

3 Piece Main Bath:

Insuite Laundry