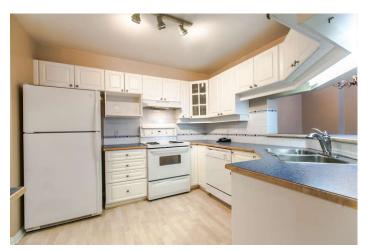

# Main Level: 1201 Sq. Ft.

Foyer: 6'6 x 4'8 Living Room: 19'9 x 12'11

Dining Room: 9'6 x 8'8

Kitchen:13'2 x 9'3

- ₽ Spacious Dining Room With Attractive Millwork.
- ₽ Kitchen Spacious Enough Cabinets For The Most Serious Chef.
- P Master Bedroom With Walk-In Closet, 4 Piece Ensuite And Door To Covered Balcony.
- **▷** A Must See For The Discerning Buyer.