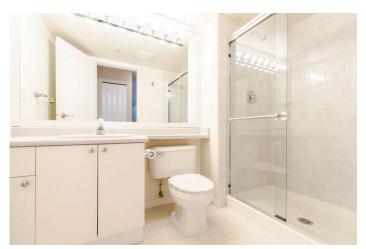

#### Master Bedroom: 18'8 x 12'2

Bedroom: 13'6 x 11'4

3 Piece Main Bath:

Insuite Laundry