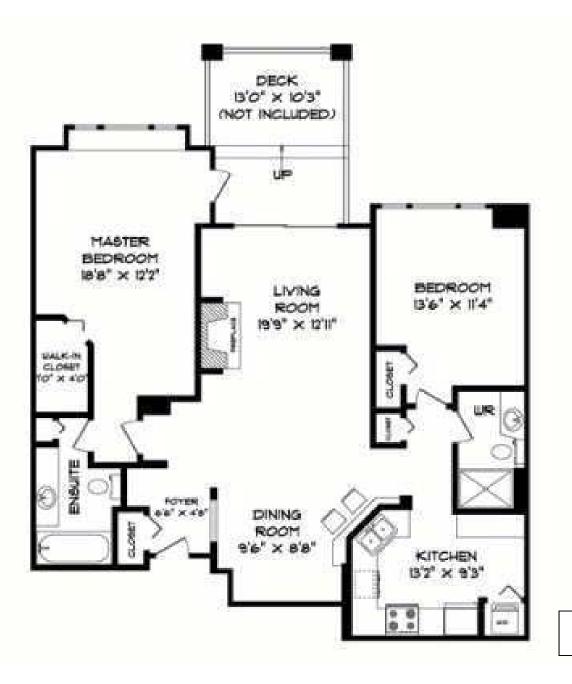

# Main Level: 1201 Sq. Ft.

Foyer: 6'6 x 4'8 Living Room: 19'9 x 12'11

Dining Room: 9'6 x 8'8

Kitchen:13'2 x 9'3

#### Master Bedroom: 18'8 x 12'2

Bedroom: 13'6 x 11'4

3 Piece Main Bath:

Insuite Laundry