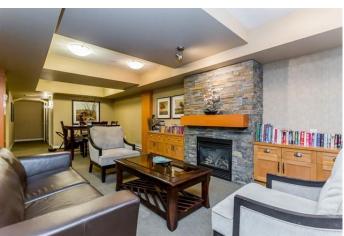

#### Terrific 2 Bedroom 2 Bathroom Top Floor Apartment In Desirable Fairfield Lane 'Complex In Central Location with Mountin Views

Featuring tasteful décor and 2 parking stalls. Entertaining is easy in the dining room and the living room with attractive laminate floors, cozy gas fireplace and door to large west facing balcony. Attractive kitchen quality cabinets, matching fridgidare appliances and breakfast bar. 2 bedrooms and 2 baths including spacious master bedroom with a walk-in closet and a 3 piece ensuite. 4 piece main bathroom. This unit comes with 2 parking stalls. Pets allowed with restrictions (1 cat or 1 dog, not more than 16" at shoulders and not more than 50 lbs when fully grown. An absolute must see and great value, hurry this unit won't last long

#### Features Of This Fine Home...

- Terrific 2 Bedroom 2 Bathroom Top Floor Apartment In Desirable Fairfield Lane Complex In Central Location with Mountin Views
- Featuring tasteful décor and 2 parking stalls. Entertaining is easy in the dinnig room and the living room with attractive laminate floors, cozy gas fireplace and door to large west facing balcony.
- 2 bedrooms and 2 baths including spacious master bedroom with a walk-in closet and a 3 piece ensuite. 4 piece main bathroom.
- This unit comes with 2 parking stalls. Pets allowed with restrictions (1 cat or 1 dog, not more than 16" at shoulders and not more than 50 lbs when fully grown
- An absolute must see and great value, hurry this unit won't last long