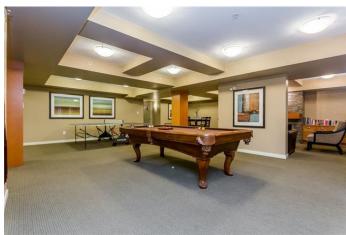

#### Terrific 2 Bedroom 2 Bathroom Top Floor Apartment In Desirable Fairfield Lane 'Complex In Central Location with Mountin Views

Featuring tasteful décor and 2 parking stalls. Entertaining is easy in the dining room and the living room with attractive laminate floors, cozy gas fireplace and door to large west facing balcony. Attractive kitchen quality cabinets, matching fridgidare appliances and breakfast bar. 2 bedrooms and 2 baths including spacious master bedroom with a walk-in closet and a 3 piece ensuite. 4 piece main bathroom. This unit comes with 2 parking stalls. Pets allowed with restrictions (1 cat or 1 dog, not more than 16" at shoulders and not more than 50 lbs when fully grown. An absolute must see and great value, hurry this unit won't last long

#### Features Of This Fine Home...

- Terrific 2 Bedroom 2 Bathroom Top Floor Apartment In Desirable Fairfield Lane Complex In Central Location with Mountin Views
- Featuring tasteful décor and 2 parking stalls. Entertaining is easy in the dinnig room and the living room with attractive laminate floors, cozy gas fireplace and door to large west facing balcony.
- 2 bedrooms and 2 baths including spacious master bedroom with a walk-in closet and a 3 piece ensuite. 4 piece main bathroom.
- This unit comes with 2 parking stalls. Pets allowed with restrictions (1 cat or 1 dog, not more than 16" at shoulders and not more than 50 lbs when fully grown
- An absolute must see and great value, hurry this unit won't last long