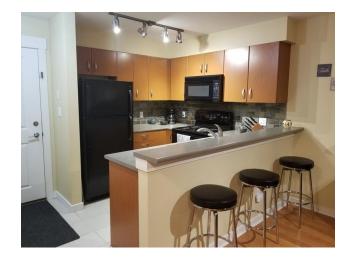

#### Terrific 2 Bedroom 2 Bathroom Top Floor Apartment In Desirable Fairfield Lane 'Complex In Central Location with Mountin Views

Featuring tasteful décor and 2 parking stalls. Entertaining is easy in the dining room and the living room with attractive laminate floors, cozy gas fireplace and door to large west facing balcony. Attractive kitchen quality cabinets, matching fridgidare appliances and breakfast bar. 2 bedrooms and 2 baths including spacious master bedroom with a walk-in closet and a 3 piece ensuite. 4 piece main bathroom. This unit comes with 2 parking stalls. Pets allowed with restrictions (1 cat or 1 dog, not more than 16" at shoulders and not more than 50 lbs when fully grown. An absolute must see and great value, hurry this unit won't last long

#### Features Of This Fine Home...

- Terrific 2 Bedroom 2 Bathroom Top Floor Apartment In Desirable Fairfield Lane Complex In Central Location with Mountin Views
- Featuring tasteful décor and 2 parking stalls. Entertaining is easy in the dinnig room and the living room with attractive laminate floors, cozy gas fireplace and door to large west facing balcony.
- 2 bedrooms and 2 baths including spacious master bedroom with a walk-in closet and a 3 piece ensuite. 4 piece main bathroom.
- This unit comes with 2 parking stalls. Pets allowed with restrictions (1 cat or 1 dog, not more than 16" at shoulders and not more than 50 lbs when fully grown
- An absolute must see and great value, hurry this unit won't last long